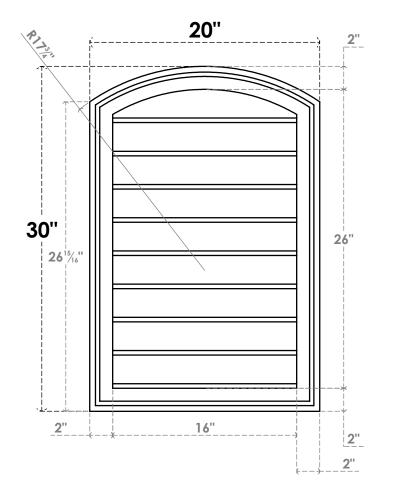

## GVPAR20X3002SN

20"W X 30"H ARCH TOP SURFACE MOUNT PVC GABLE VENT: NON-FUNCTIONAL, W/ 2"W X 1-1/2"P **BRICKMOULD FRAME** 

**FRONT** 

SIDE

LOUVER HEIGHT: 2 7/8"

LOUVER QTY: 9

**EKENA MILLWORK** 2300 WEST MAIN ST. CLARKSVILLE, TX 75426 TOLL FREE: 866-607-0453 WWW.EKENAMILLWORK.COM